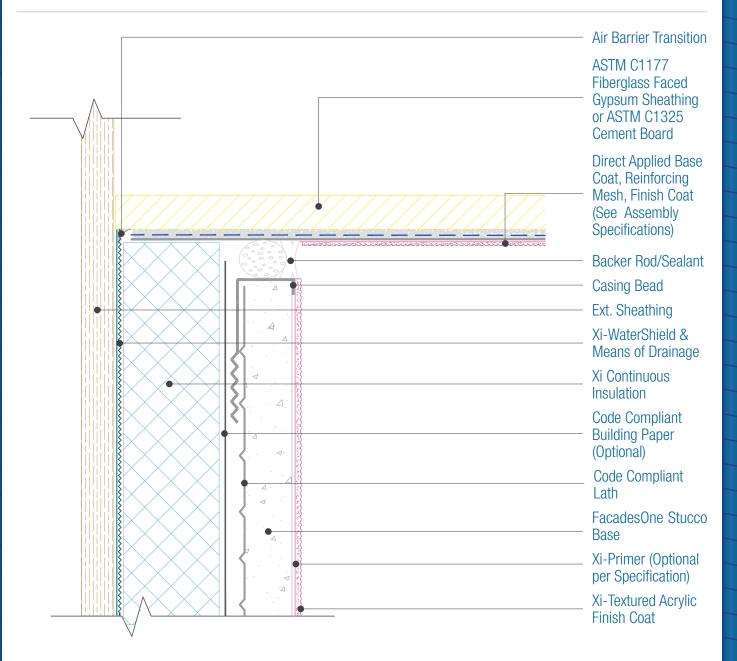

## FacadesOne WaterShield Xi-Series Assembly Termination into Direct Applied Soffit

Date. 06-15-2021 | Detail. F1WSXI.IV.1 v1

## NOTES:

- 1. There must be continuous airtightness over the entire building enclosure, where required by code. The actual project detail must show this continuity.
- 2. For full assembly options, materials and placement of materials refer to the specific FACADESXi System specifications.
- 3. FXI WaterShield transition and accessory products and installation can be found in the project specifications, product datasheets and the WaterShield Details.
- 4. Drainage is required per the current Evaluation Report. See Detail I.3 for material options.